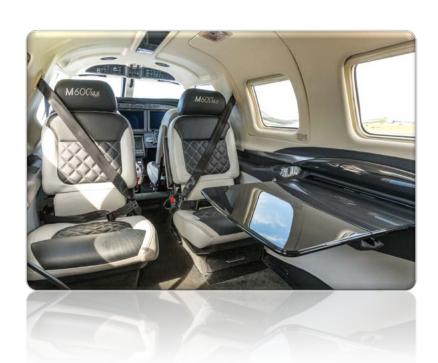

#### **FEATURES AND PERFORMANCE:**

- → Pressurized cabin with 6-place luxury interior
- → Fully certified for flight in icing conditions (FIKI)
- → 1 658 NM / 3 071 km maximum range
- → 274 kts / 507 km/h maximum cruise speed
- → 30 000 ft / 9 144 m certified maximum altitude
- → 2 400 lb / 1 087 kg useful load

### **MODEL IMPROVEMENTS:**

- → Autonomous emergency landing system
- → Automatic emergency descent
- → Automatic power control (autothrottle)
- → Garmin G3000 NG upgraded avionics
- → Upgraded cabin design
- → 5-years spinner-to-tailcone limited warranty
- → 5-years Ultimate Care Program