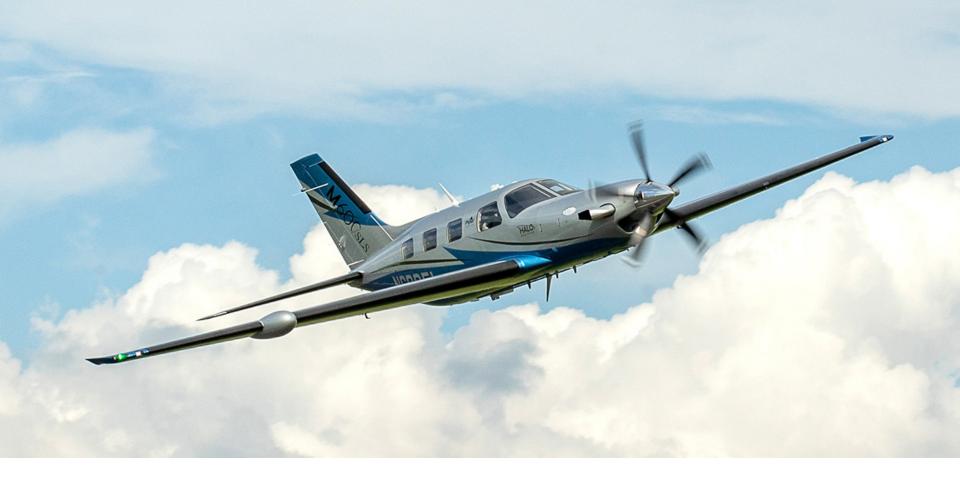

# NEW PIPER M600/SLS

The most advanced general aviation aircraft in the world, featuring the latest in Safety, Luxury and Support, is here to fulfill your dreams.

#### **FEATURES AND PERFORMANCE:**

- → Pressurized cabin with 6-place luxury interior
- → Fully certified for flight in icing conditions (FIKI)
- → 1 658 NM / 3 071 km maximum range
- → 274 kts / 507 km/h maximum cruise speed
- → 30 000 ft / 9 144 m certified maximum altitude
- → 2 400 lb / 1 087 kg useful load