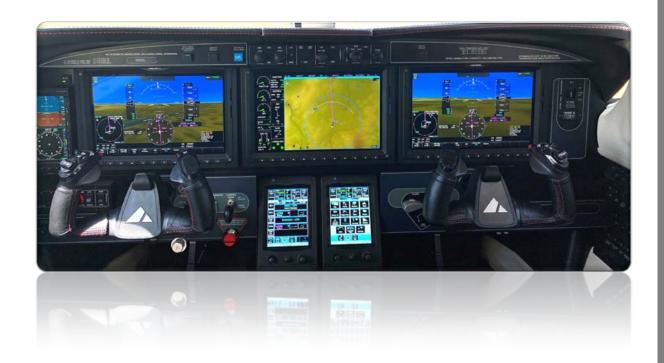

### **MODEL IMPROVEMENTS:**

- → Autonomous emergency landing system
- → Automatic emergency descent
- → Automatic power control (autothrottle)
- → Garmin G3000 NG upgraded avionics
- → Upgraded cabin design
- → 5-years spinner-to-tailcone limited warranty
- → 5-years Ultimate Care Program