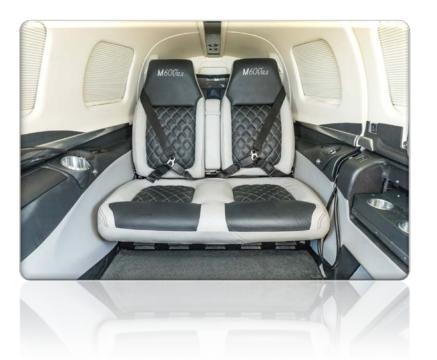

#### **FEATURES AND PERFORMANCE:**

- → Pressurized cabin with 6-place luxury interior
- → Fully certified for flight in icing conditions (FIKI)
- → 1 658 NM / 3 071 km maximum range
- → 274 kts / 507 km/h maximum cruise speed
- → 30 000 ft / 9 144 m certified maximum altitude
- → 2 400 lb / 1 087 kg useful load

### **MODEL IMPROVEMENTS:**

- → Autonomous emergency landing system
- → Automatic emergency descent
- → Automatic power control (autothrottle)
- → Garmin G3000 NG upgraded avionics
- → Upgraded cabin design
- → 5-years spinner-to-tailcone limited warranty
- → 5-years Ultimate Care Program