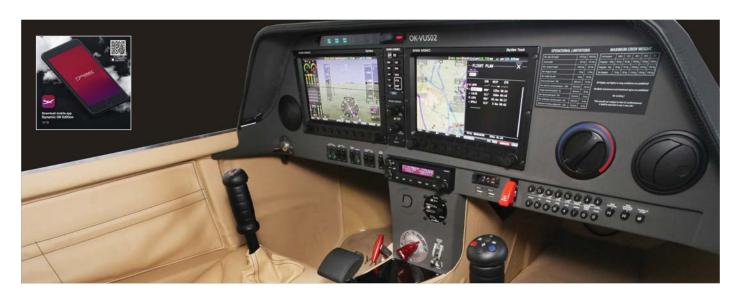

## **COCKPIT EQUIPMENT**

OK EDITION Interior Package (premium design, materials & features)
OK EDITION Electronic Package (integrated electronic control modules)
4-point seatbelt/harness system

### DYNON SKYVIEW Integrated Avionics Package

- 10" Primary Flight Display with emergency battery and touchscreen feature
- 10" Multi-Function Display with touchscreen feature
- Dual ADAHRS, dual GPS modules
- Autopilot with AP Controller, Autotrim and Emergency LEVEL mode
- Synthetic Vision System, Mode S transponder with ADS-B Out
- Garmin GTR 225A Com transceiver
- Intercom

DYNAMIC OK Mobile App

SkyDemon flight planning software with wireless transfer to Dynon SkyView (first year subscription)