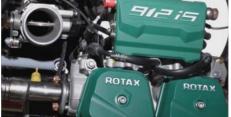

#### **MAIN FEATURES**

- 100 HP Rotax 912iS engine with electronic control
- 3-blade composite propeller DUC (ground adjustable)
- Retractable landing gear with emergency extension system
- Ballistic parachute rescue system
- Extended fuel tanks (126 litres)