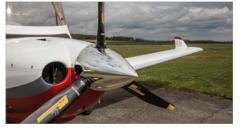

# WT-9 DYNAMIC OK EDITION S/N DY-K97

We are proud to present you this unique new WT-9 Dynamic ultralight aircraft, featuring the 3rd generation of OK EDITION upgrades.

#### **MAIN FEATURES**

- 100 HP Rotax 912iS engine with electronic control
- 3-blade composite propeller DUC (ground adjustable)
- Retractable landing gear with emergency extension system
- Ballistic parachute rescue system
- Extended fuel tanks (126 litres)