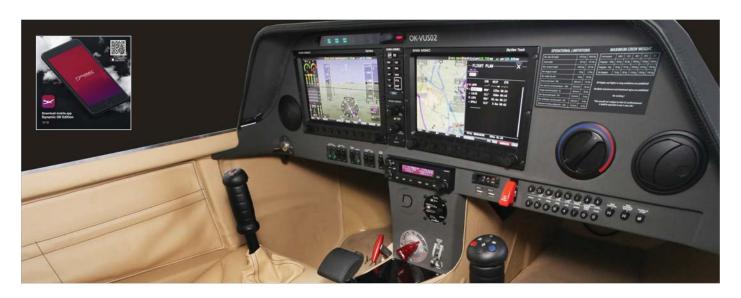

## **COCKPIT EQUIPMENT**

OK EDITION Interior Package (premium design, materials & features)
OK EDITION Electronic Package (integrated electronic control modules)
4-point seatbelt/harness system

### DYNON SKYVIEW Integrated Avionics Package

- 10" Primary Flight Display with emergency battery and touchscreen feature
- 10" Multi-Function Display with touchscreen feature
- Dual ADAHRS, dual GPS modules
- Autopilot with AP Controller, Autotrim and Emergency LEVEL mode
- Synthetic Vision System, Mode S transponder with ADS-B Out
- Garmin GTR 225A Com transceiver
- Intercom

DYNAMIC OK Mobile App

SkyDemon flight planning software with wireless transfer to Dynon SkyView (first year subscription)