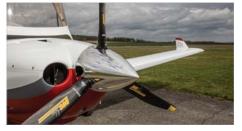

# WT-9 DYNAMIC OK EDITION S/N DY-K96

We are proud to present you this unique new WT-9 Dynamic ultralight aircraft, featuring the 3rd generation of OK EDITION upgrades.

#### **MAIN FEATURES**

- 100 HP Rotax 912iS engine with electronic control
- 3-blade composite propeller DUC (ground adjustable)
- Retractable landing gear with emergency extension system
- Ballistic parachute rescue system
- Extended fuel tanks (126 litres)