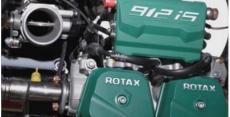

#### **MAIN FEATURES**

- 100 HP Rotax 912iS engine with electronic control
- 3-blade composite propeller DUC (ground adjustable)
- Retractable landing gear with emergency extension system
- Ballistic parachute rescue system
- Extended fuel tanks (126 litres)