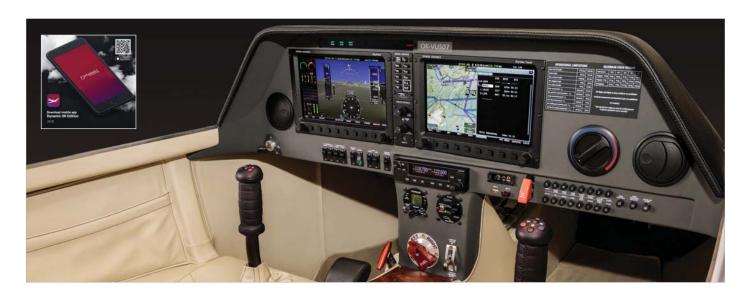

## **COCKPIT EQUIPMENT**

OK EDITION Interior Package (premium design, materials & features)
OK EDITION Electronic Package (integrated electronic control modules)
4-point seatbelt/harness system

DYNON SKYVIEW Integrated Avionics Package

- 10" Primary Flight Display with emergency battery
- 10" Multi-Function Display with touchscreen feature
- Dual ADAHRS, dual GPS modules
- Autopilot with AP Controller, Autotrim and Emergency LEVEL mode
- Synthetic Vision System, Mode S transponder with ADS-B Out
- Garmin GTR 225A Com transceiver
- Intercom

DYNAMIC OK Mobile App

SkyDemon flight planning software with wireless transfer to Dynon SkyView (first year subscription)