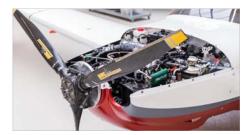

#### **MAIN FEATURES**

- 100 HP Rotax 912iS engine with electronic control
- 3-blade composite propeller DUC (ground adjustable)
- Retractable landing gear with emergency extension system
- Ballistic parachute rescue system
- Extended fuel tanks (100 litres)